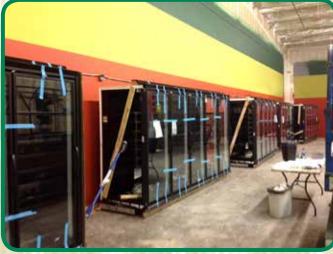

# **EXAMPLE TED THIS SPRING!**

The renovation of the Down to Earth Kahului store is well underway!

When work is completed this spring, customers will have about 3,000 square feet of extra retail space - for a total of 9,000 square feet. The renovation is expected to be completed in the April-May time frame. The bulk of the work is being done during off hours, so the store is open during the renovation.

Customers will have many new products to choose from including a substantially wider range of local, fresh, organic and natural products.

"We will more than double the size of the chill and frozen department, nearly double the size of bulk food department, greatly improve our deli, and expand the wellness, grocery, and produce departments," says Mark Fergusson, Down to Earth Chief Organic Officer (CEO/CFO).

The décor will have the "look" of our new flagship store in Kapolei. It is inspired by our local, fresh and organic values, and our Hawaiian principles.

The new and expanded Chill/Frozen section will open in early March

The back wall will come down to open up an additional 3,000 square feet of retail space

Some products may not be available. Quantities on some items may be limited. We reserve the right to correct pricing errors and to limit quantities. Available while supplies last.