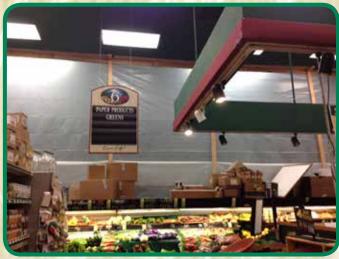

# **EXAMPLE TED THIS SPRING!**

The renovation of the Down to Earth Kahului store is well underway!

When work is completed this spring, customers will have about 3,000 square feet of extra retail space - for a total of 9,000 square feet. The renovation is expected to be completed in the April-May time frame. The bulk of the work is being done during off hours, so the store is open during the renovation.

Customers will have many new products to choose from including a substantially wider range of local, fresh, organic and natural products.

"We will more than double the size of the chill and frozen department, nearly double the size of bulk food department, greatly improve our deli, and expand the wellness, grocery, and produce departments," says Mark Fergusson, Down to Earth Chief Organic Officer (CEO/CFO).

The back wall will come down to open up an additional 3,000 square feet of retail space

Some products may not be available. Quantities on some items may be limited. We reserve the right to correct pricing errors and to limit quantities. Available while supplies last.